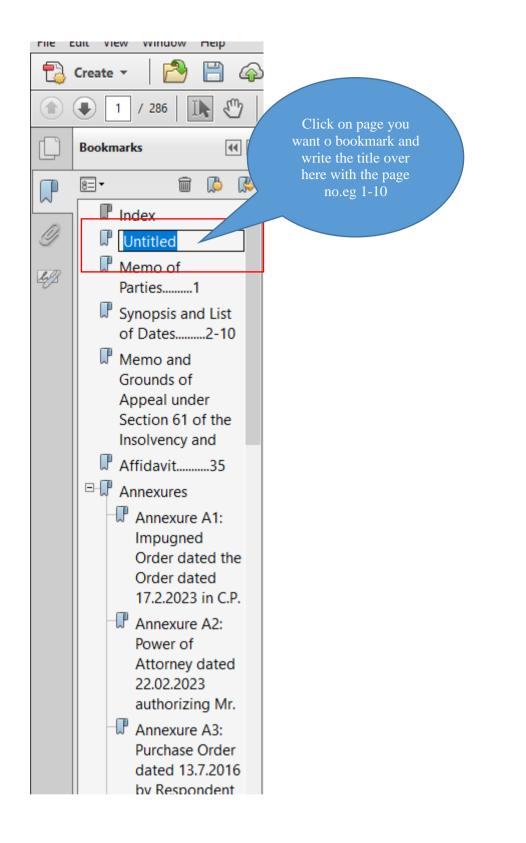

## Annexure

**Procedure for creating bookmark** 

## PROCEDURE FOR CREATING BOOK MARKING

|                  | Cli                                                                                   | ck on edit                                                     |                                     |            |           |  |  |  |
|------------------|---------------------------------------------------------------------------------------|----------------------------------------------------------------|-------------------------------------|------------|-----------|--|--|--|
|                  | wpdf.ptf                                                                              |                                                                |                                     |            | -         |  |  |  |
|                  | Event Window Help<br>Create マ │ р 📄 🐼 🖨 📝 🖂 │                                         | \$\$ \$P \$\$ \$ \$ \$ \$                                      |                                     |            | Customize |  |  |  |
|                  | € 1 / 286                                                                             |                                                                |                                     | Tools      | Sign      |  |  |  |
| ₽<br>₽<br>₽<br>₽ |                                                                                       | IN THE NATIO                                                   | NAL COMPANY LAW<br>BUNAL AT NEW DEL |            | 3 7 1     |  |  |  |
|                  | APPELLATE JURISDICTION                                                                |                                                                |                                     |            |           |  |  |  |
|                  | COMPANY APPEAL (AT) (INSOLVENCY) NO OF 2023                                           |                                                                |                                     |            |           |  |  |  |
|                  |                                                                                       | IN THE MATTER OF                                               | <b>?</b> :                          |            |           |  |  |  |
|                  |                                                                                       | Vilaskumar Thanmal Pa                                          |                                     | Appellant  |           |  |  |  |
|                  | vilaskullar ritalinar ranosha                                                         |                                                                |                                     |            |           |  |  |  |
| Versus           |                                                                                       |                                                                |                                     |            |           |  |  |  |
|                  |                                                                                       | Robo Silicon Pvt. Ltd. 4                                       | And Anr.                            | Respondent |           |  |  |  |
|                  |                                                                                       | I                                                              |                                     |            |           |  |  |  |
| File             | Edit View Window Help                                                                 |                                                                |                                     |            | ×         |  |  |  |
| <b>E</b>         | 유 Undo Ctrl+Z<br>금 Redo Shift+Ctrl+                                                   | Click on Edit, Text &                                          |                                     | Customize  | 1 125111  |  |  |  |
|                  | Cu <u>t</u> Ctrl+<br>© <u>C</u> opy Ctrl+C                                            | Image                                                          |                                     | Tools Sign | Comment   |  |  |  |
|                  | Paste Ctrl+V     Delete                                                               |                                                                |                                     |            |           |  |  |  |
|                  | Seject All Ctrl+A<br>Dgselect All Shift+Ctrl+A                                        |                                                                |                                     |            |           |  |  |  |
| 27               | Copy File to Clipboard<br>Edg Tiet to Images<br>iii Tyke a Snapshot<br>Check Spelling | IN THE NATIONAL COMPANY LAW APPELLATE<br>TRIBUNAL AT NEW DELHI |                                     |            |           |  |  |  |
| Ū                | Look Up Selected Word<br>Lind Ctrl+F<br>Advanced Search Shift+Ctrl+F                  | APPEI                                                          | LATE JURISDICTION                   |            |           |  |  |  |
|                  | Preferences Ctrl+K                                                                    | COMPANY APPEAL (                                               | (AT) (INSOLVENCY) NO.               | OF 2023    |           |  |  |  |